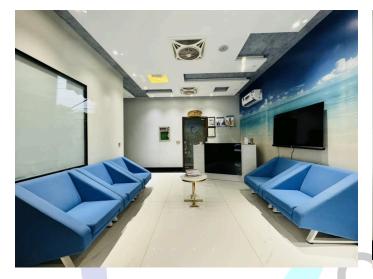

| Rs 25000.00    | 18,750.00 |
| Zirconia crown                       | Rs 35000.00    | 26,250.00 |
| Metal inlay                          | Rs 20,000.00   | 15000.00  |
| Zirconia Inlay                       | Rs 30,000.00   | 22,500.00 |
| Veneers                              | Rs 35000.00    | 26,250.00 |
| Extraction                           | Rs 5000.00     | 3750.00   |
| Surgical extraction                  | Rs 7000.00     | 5250.00   |
| Wisdom tooth non-surgical extraction | Rs 8500.00     | 6375.00   |
| Wisdom tooth surgical extraction     | Rs 25000.00    | 18,750.00 |
| Partial denture per tooth            | Rs 4000.00     | 3000.00   |
| Full denture per arch                | Rs 60,000.00   | 45000.00  |



# **GALLERY Reception Area:**

### **Lobby:**





**Surgery 1**:

**Surgery 2:** 







Address: M-10 Model Town Extension, Lahore

**Contact:** 0324-9404074

Google Maps: https://maps.app.goo.gl/h98chTWCgujXwA8j7