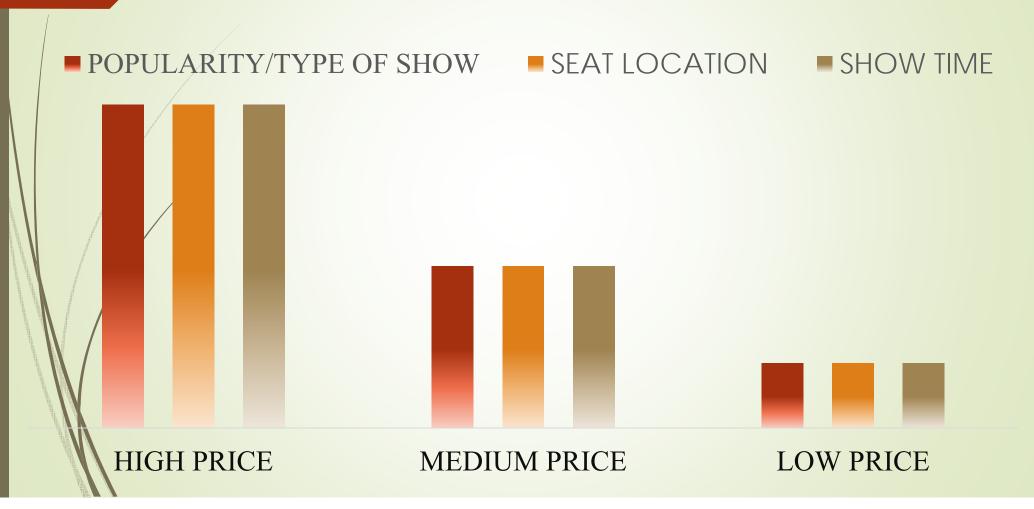

### MARKET BASED FACTORS INFLUENCING PRICE Ambiance **Factors Perceived** Value Star **Subscriptions** Appearance Established Market Masterpiece and Stratification Memberships / New work